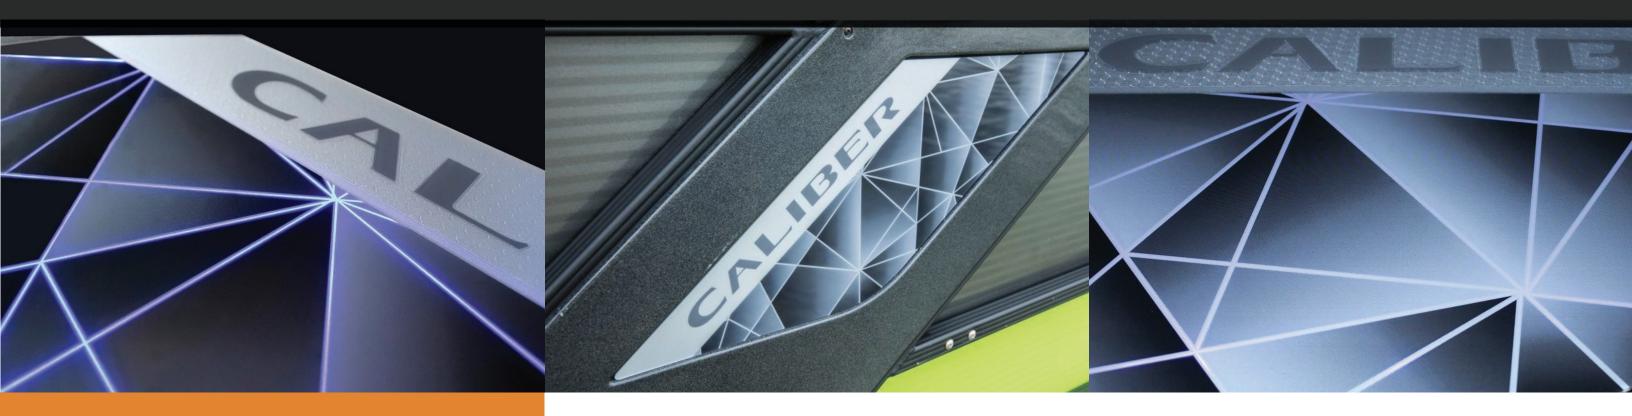

#### CHALLENGE

There were two challenges with this project. The first was to create a specific lighting effect where only the "lines" in the graphic concept would light up at night. The second was to create this effect within a limited space. Thickness was a challenge because we had to light up a large space but couldn't do so from a distance, meaning the lighting system had to be very near the part without creating hot spots.

## SOLUTION

BCH developed a custom lighting system to create a part that would meet the design team's expectations. To create a bright lighting effect and to avoid hot spots, BCH's team used its screen printing expertise to allow light to come through in targeted areas while making the rest of the part opaque. Using both its lighting system and screen printing capabilities, BCH Image was able to develop an accent that did not only highlight the brand, but that provided a unique lighting effect.