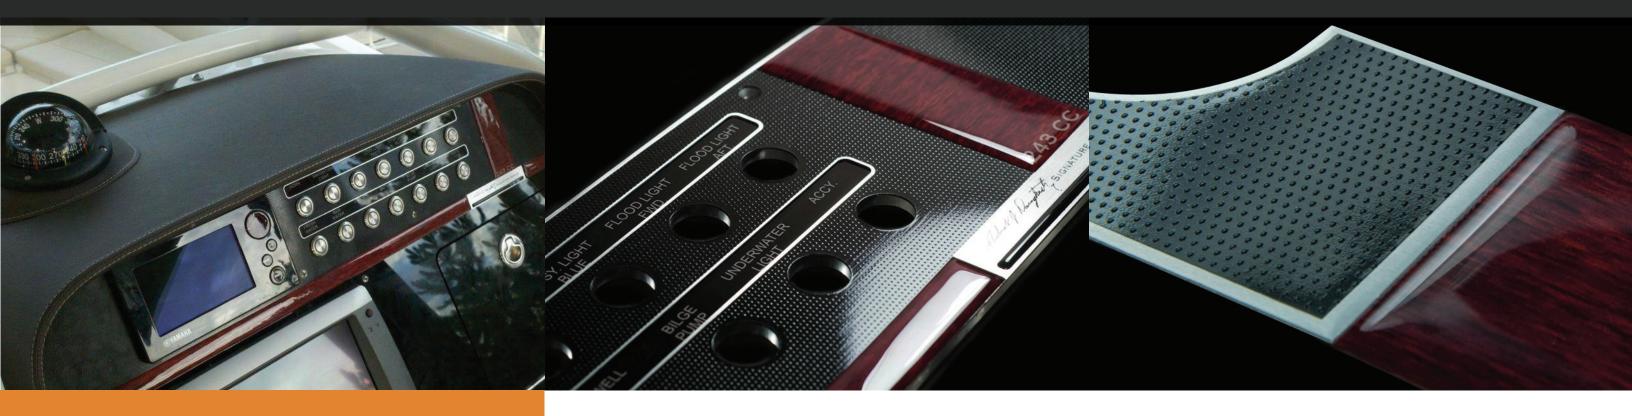

## SUBTLE ACCENTS TO HIGHLIGHT A SIGNATURE SERIES

**CLIENT: EVERGLADES** 

**INDUSTRY**: MARINE

**PROCESS**: TEXTURED PATTERN - DOMING

**SOLUTION**: DASH PANEL

## SOLUTION

To go along with Everglades' style and lines, we decided to work on smaller and more subtle appliqués. The dash panel itself matches the steering wheel's wood grain and uses classic colors and a subtle texture. To create a theme, we added three more appliqués that not only matched the dash panel, but also were in line with the interior concept and overall colors. The result speaks for itself: a luxurious look that adds just enough sparks.