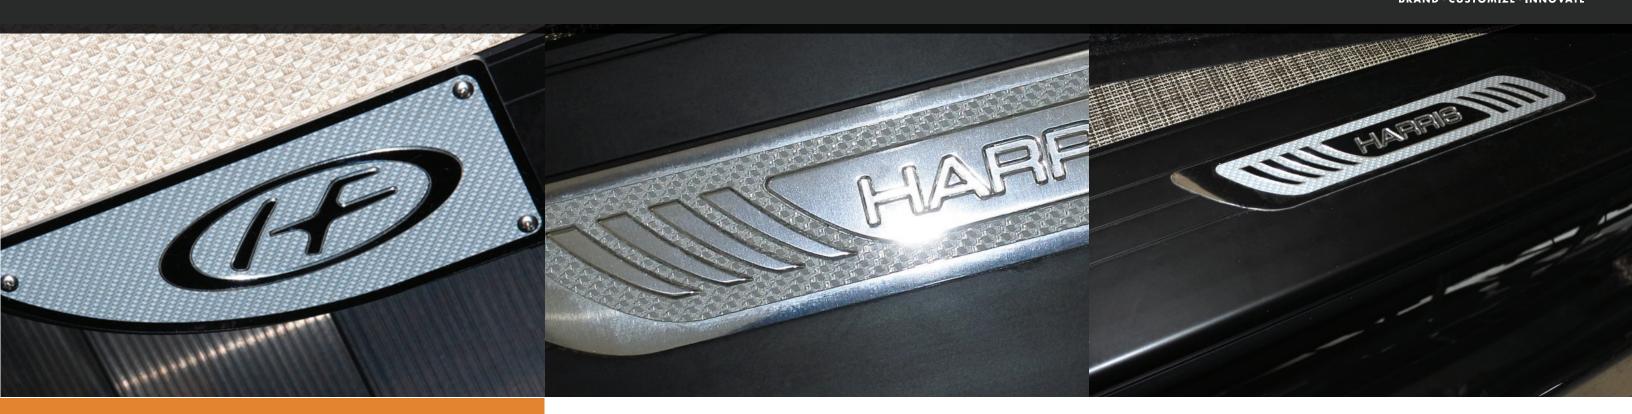

#### **PROCESS:** TEXTURED PATTERN - EMBOSSING

**SOLUTION: DECORATIVE ACCENT** 

### CHALLENGE

The manufacturer of a line of luxury pontoon boats wanted a fresh, new look for an existing part that would incorporate the model logo. Our main challenge was to combine different visual effects to the parts because the design team wanted to incorporate embossing and different finishes to their new parts. They wanted a combination of matte and glossy finishes. We also had to deal with the fact that the boat's floor was uneven and that the parts would have to withstand foot traffic.

## SOLUTION

To improve the overall appearance of the product, BCH Image suggested adding an aluminum logo with embossing to create a new modern look that was very different from their previous logo. We created a classy design that met the clients' high-end expectations. We created a unique effect using a brushed and embossed aluminum.