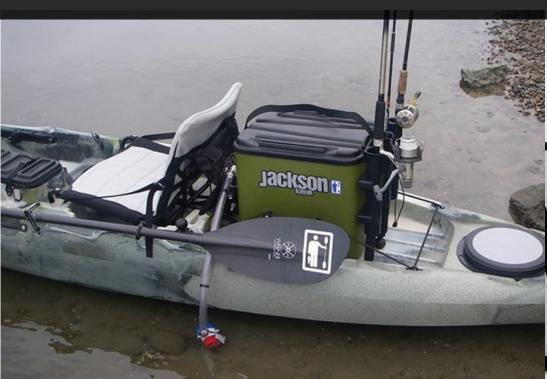

## DIMENSIONAL DECALS WITH HIGH ADHESION

**CLIENT: JACKSON KAYAK** 

**INDUSTRY: RECREATIONAL** 

**PROCESS:** DOMING

**SOLUTION**: BADGE

## CHALLENGE

It was important to develop a decal that would meet all of the manufacturer's requirements. The decals had to be fast and easy to apply on the kayaks. They had to adhere to a surface without a recess or an attachment system while also being highly durable and able to withstand exposure to moisture. The decals also had to add perceived value to the kayaks and had to be easily recognizable.

## SOLUTION

After extensive testing, a suitable adhesive was selected: it was able to withstand prolonged use in water. Domed decals were chosen over flats ones since they added dimension and perceived value to the kayaks. Adding a resin protection increased durability.