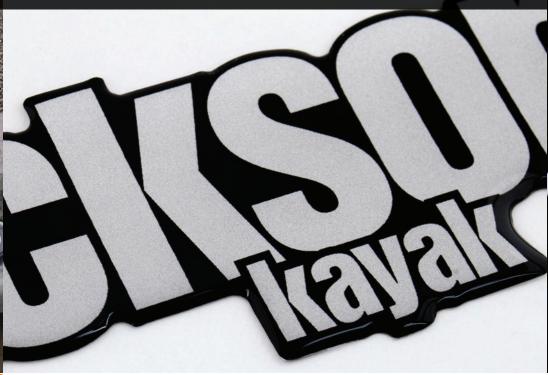

## DIMENSIONAL DECALS WITH HIGH ADHESION

**CLIENT: JACKSON KAYAK** 

**INDUSTRY: RECREATIONAL** 

**PROCESS:** DOMING

**SOLUTION**: BADGE

## SOLUTION

After extensive testing, a suitable adhesive was selected: it was able to withstand prolonged use in water. Domed decals were chosen over flats ones since they added dimension and perceived value to the kayaks. Adding a resin protection increased durability.