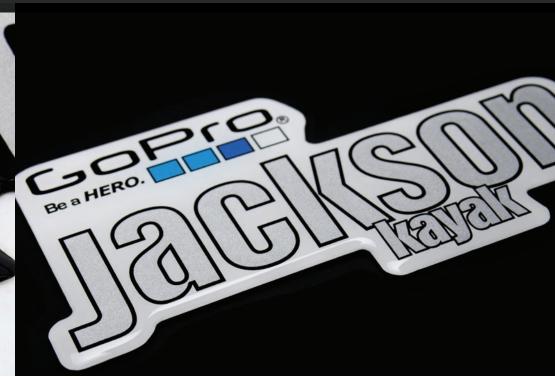

## DIMENSIONAL DECALS WITH HIGH ADHESION

**CLIENT: JACKSON KAYAK** 

**INDUSTRY: RECREATIONAL** 

**PROCESS:** DOMING

**SOLUTION**: BADGE

## SOLUTION

After extensive testing, a suitable adhesive was selected: it was able to withstand prolonged use in water. Domed decals were chosen over flats ones since they added dimension and perceived value to the kayaks. Adding a resin protection increased durability.