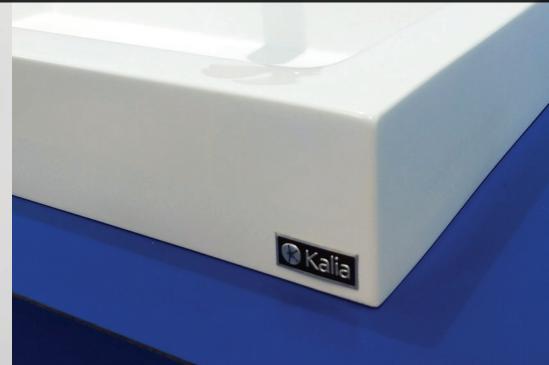

## SOLUTION

To improve the overall appearance of the product, BCH Image suggested adding an aluminum logo with embossing to create a new modern look that was very different from their previous logo. We created a classy design that met the clients' high-end expectations. We created a unique effect using a brushed and embossed aluminum.

In conclusion, BCH Image gave a fresh new look to their product while providing elegance and durability that will last for years to come.