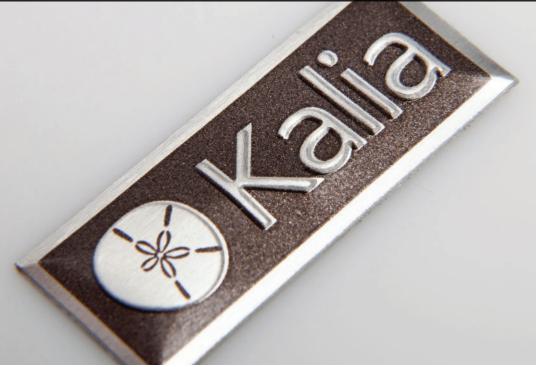

## SOLUTION

To improve the overall appearance of the product, BCH Image suggested adding an aluminum logo with embossing to create a new modern look that was very different from their previous logo. We created a classy design that met the clients' high-end expectations. We created a unique effect using a brushed and embossed aluminum.

In conclusion, BCH Image gave a fresh new look to their product while providing elegance and durability that will last for years to come.