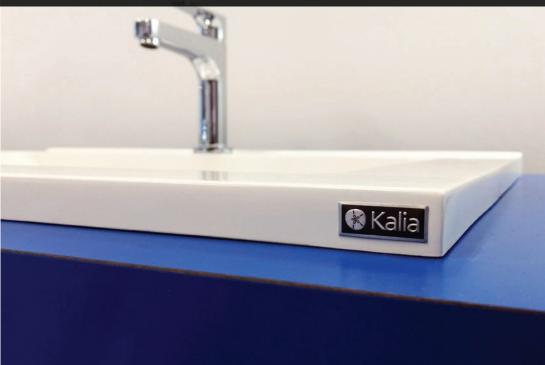

## SOLUTION

To improve the overall appearance of the product, BCH Image suggested adding an aluminum logo with embossing to create a new modern look that was very different from their previous logo. We created a classy design that met the clients' high-end expectations. We created a unique effect using a brushed and embossed aluminum.

In conclusion, BCH Image gave a fresh new look to their product while providing elegance and durability that will last for years to come.