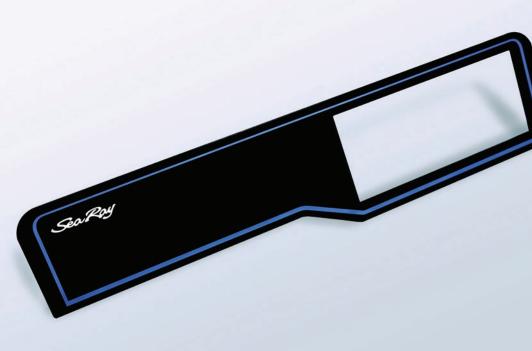

## **OBJECTIVE**

Develop a dash that combines a high gloss finish with a bright lighting effect.

## SOLUTION

Since brightness was our priority but it was impossible to simply install an LED on the back of the panel, we had to develop a customized lighting system to house the LED. To do so, we incorporated the LED in a back panel. We were thus able to provide both brightness and perfect diffusion. By developing a custom solution, BCH Image was able to create a dash panel that met Sea Ray's esthetics requirements.