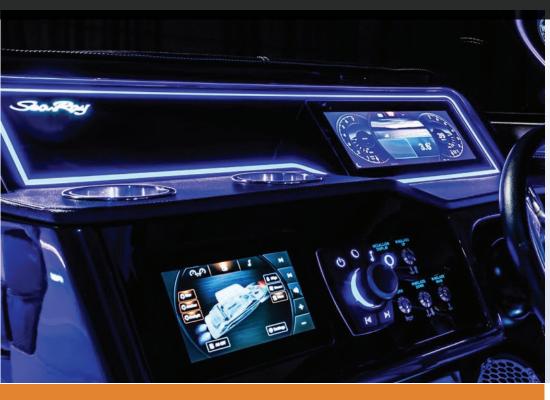

## **OBJECTIVE**

Develop a dash that combines a high gloss finish with a bright lighting effect.

## CHALLENGE

The main challenge was to develop a lighting system that would provide brightness as well as perfect diffusion. It's one thing to light up a thin line on a panel, it's quite another to light up a thick line using an LED that provides the required brightness but also presents hotspot issues.

## SOLUTION

Since brightness was our priority but it was impossible to simply install an LED on the back of the panel, we had to develop a customized lighting system to house the LED. To do so, we incorporated the LED in a back panel. We were thus able to provide both brightness and perfect diffusion. By developing a custom solution, BCH Image was able to create a dash panel that met Sea Ray's esthetics requirements.