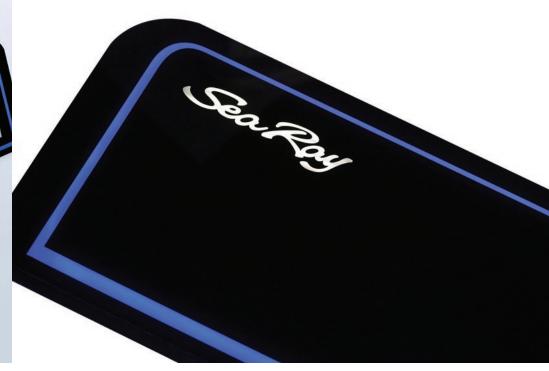

## **OBJECTIVE**

Develop a dash that combines a high gloss finish with a bright lighting effect.

## SOLUTION

Since brightness was our priority but it was impossible to simply install an LED on the back of the panel, we had to develop a customized lighting system to house the LED. To do so, we incorporated the LED in a back panel. We were thus able to provide both brightness and perfect diffusion. By developing a custom solution, BCH Image was able to create a dash panel that met Sea Ray's esthetics requirements.