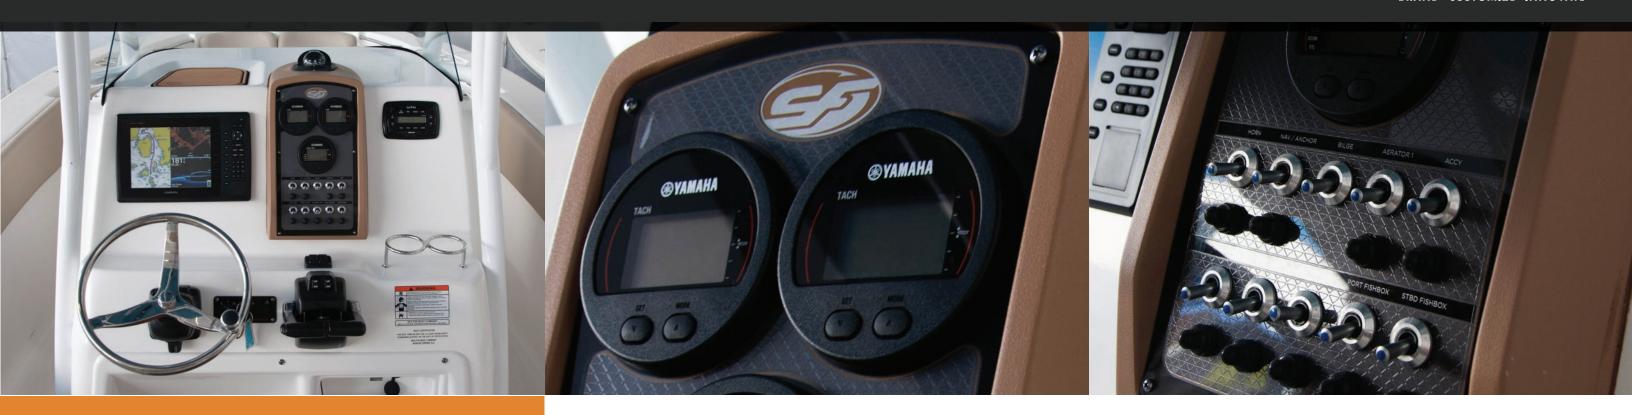

### CHALLENGE

The new design had to be cost effective, yet evoke a sense of luxury. It had to work well with backlighting and accommodate the instrument cluster, gauges and switches.

# SOLUTION

By matching the boat's color scheme and adding a texture that imitated the triangle shape in the Sea Fox logo, we created a dash panel with instant visual appeal. The use of clear polycarbonate allowed us to accommodate the backlight feature and control thickness of the panel to easily accept switches and harnesses. With no requirement for extra machining, we controlled costs even further.

Through expertise and the utilization of the right material for the project, BCH Image developed a dash panel that brought added value and an improved appearance to the console area of the boat.

bchimage.com