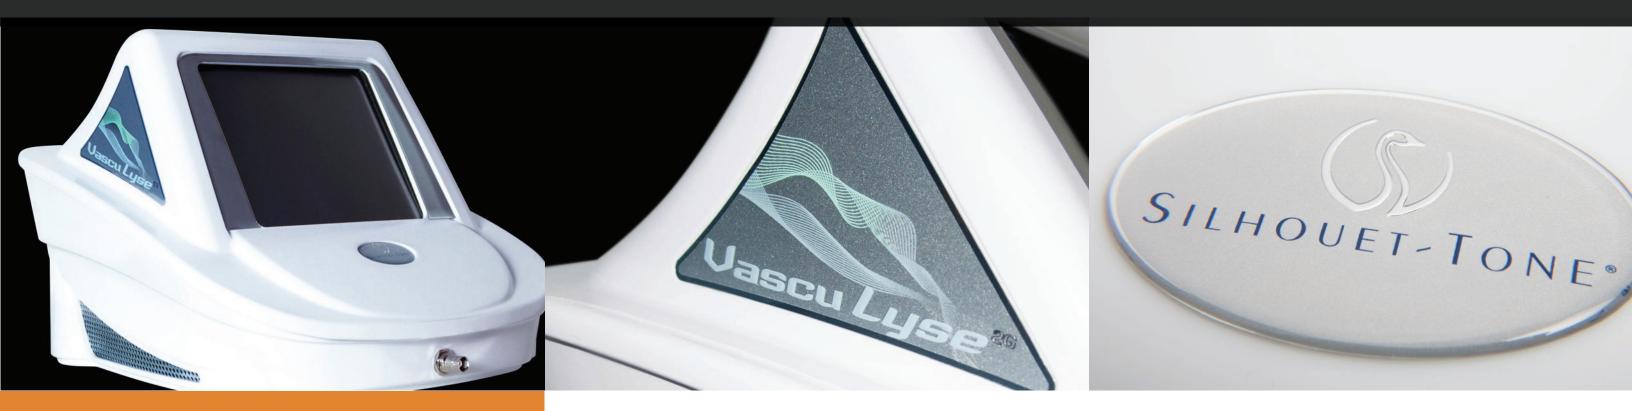

### CHALLENGE

The main challenge was to improve the overall look of a beauty care device without changing its structure of its main component. The goal was to improve the global appearance of the device by giving it a high-end look.

## SOLUTION

Since Silhouet-Tone wanted a high-end look for their product, BCH Image suggested adding polycarbonate pieces to the device: they would cover different parts and modify the product's appearance. Our team could recreate the rich effect the client was looking for by using brushed aluminum. We also added polycarbonate to our concept since is light and economic. It is also an easy material to work with and it is relatively simple to cover flat surfaces with it. In conclusion, our team gave a new high-end look to this device by creating three new unique graphic pieces that perfectly follow the shapes of the front part of our client's product.