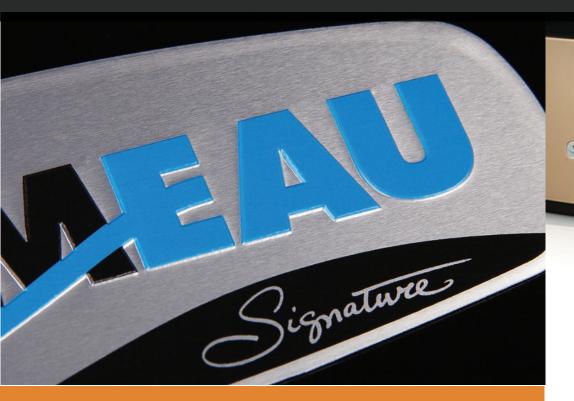

## **OBJECTIVE**

Modern badge that represents reliability and durability.

#### CHALLENGE

Thermeau is a leading manufacturer of high-performance commercial and residential pool heating systems. This client definitely knew what type of logo and look they wanted: they desired a modern look made of aluminum to highlight their heating systems. Thermeau wanted their logo to represent their outstanding reliability and durability, because it is specifically what they are known for. Our main challenge was to develop a product that would answer the client's expectations while also being certain that our product would resist to any kind of chemical that could come into contact with it.

## SOLUTION

Thanks to our wide variety of custom products, we provided Thermeau with a high-quality 12 mil embossed aluminum badge, to which we added vibrant colors for a unique look that really stands out. All the while meeting the client's specifications and achieving the desired look. BCH Image was able to develop a badge that looks good, while also being resistant, which is exactly what Thermeau wanted.