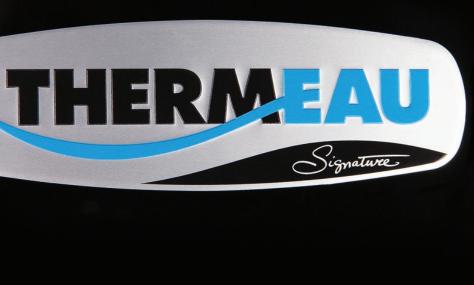

## **OBJECTIVE**

Modern badge that represents reliability and durability.

#### CHALLENGE

Thermeau is a leading manufacturer of high-performance commercial and residential pool heating systems. This client definitely knew what type of logo and look they wanted: they desired a modern look made of aluminum to highlight their heating systems. Thermeau wanted their logo to represent their outstanding reliability and durability, because it is specifically what they are known for. Our main challenge was to develop a product that would answer the client's expectations while also being certain that our product would resist to any kind of chemical that could come into contact with it.

## SOLUTION

Thanks to our wide variety of custom products, we provided Thermeau with a high-quality 12 mil embossed aluminum badge, to which we added vibrant colors for a unique look that really stands out. All the while meeting the client's specifications and achieving the desired look. BCH Image was able to develop a badge that looks good, while also being resistant, which is exactly what Thermeau wanted.