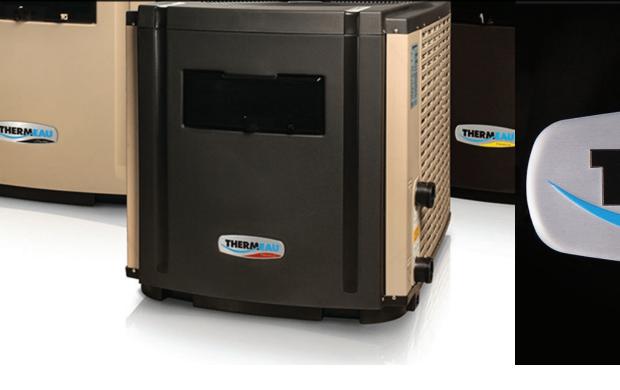

#### CHALLENGE

Thermeau is a leading manufacturer of high-performance commercial and residential pool heating systems. This client definitely knew what type of logo and look they wanted: they desired a modern look made of aluminum to highlight their heating systems. Thermeau wanted their logo to represent their outstanding reliability and durability, because it is specifically what they are known for. Our main challenge was to develop a product that would answer the client's expectations while also being certain that our product would resist to any kind of chemical that could come into contact with it.

## SOLUTION

Thanks to our wide variety of custom products, we provided Thermeau with a high-quality 12 mil embossed aluminum badge, to which we added vibrant colors for a unique look that really stands out. All the while meeting the client's specifications and achieving the desired look. BCH Image was able to develop a badge that looks good, while also being resistant, which is exactly what Thermeau wanted.