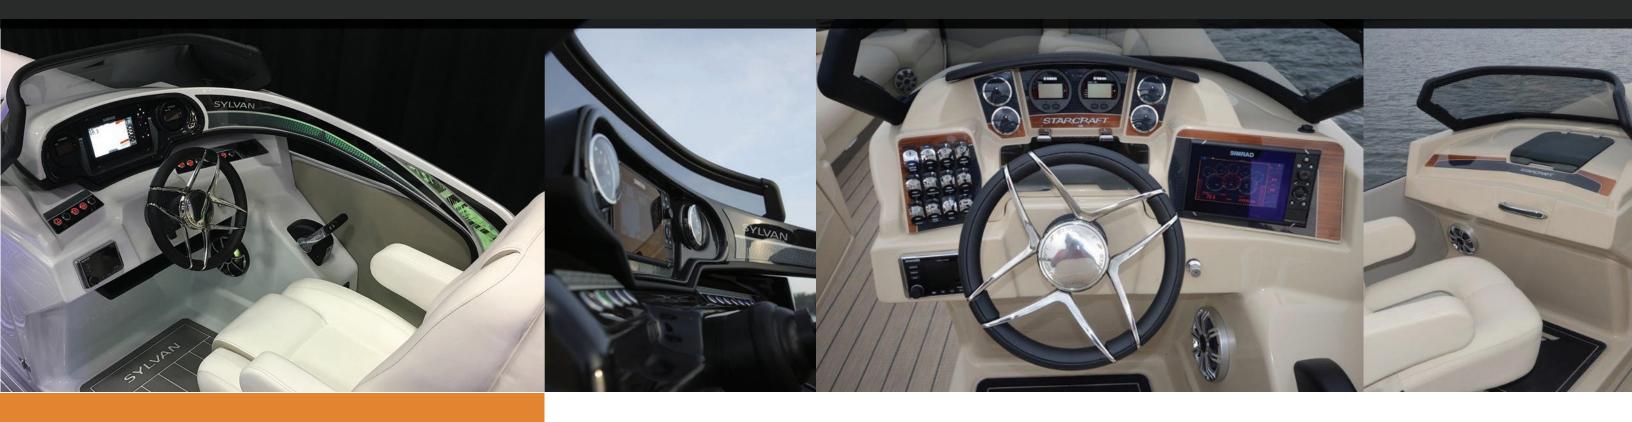

## CHALLENGE

The main challenge was to achieve the look envisioned by the design team at Smoker Craft. They had developed a design that carried across the boats and we had to live up to it by creating multiple parts that incorporated texture and lighting effects. Everything needed to match together and we had to keep costs as low as possible.

## SOLUTION

Using the graphic theme, each part was developed individually. This way, we were able to play around each part's thickness, fastening system and lighting system to make sure it would all fit together, and, also, be cost effective. No matter what the construction was, each part shared the same graphic concept and the same texture effect, making it a whole, as it was designed to be.