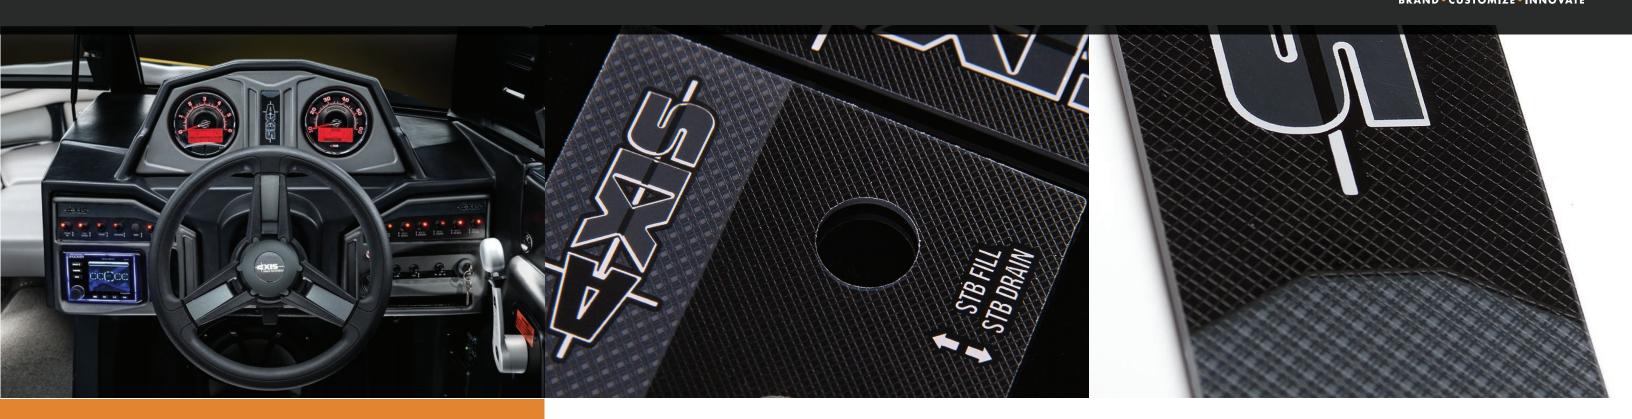

# SWITCH PANELS AND DECORATIVE ACCENTS TO CREATE A NEW LOOK

#### **CLIENT: MALIBU BOATS**

**INDUSTRY:** MARINE

**PROCESS:** TEXTURED PATTERN

**SOLUTION: DECORATIVE ACCENT** 

## **OBJECTIVE**

Integrate branding and a new finish to the boat the complement the console.

## SOLUTION

To complement the boat's colors and style, we used a sample that was given to us by Malibu Boats. Therefore, not only were we able to look at the boat as a whole, we were also able to match some of the existing colors. We then worked closely with the design team to come up with a texture and a finish that fitted with the console and added perceived value to it. Using its unique textured pattern solution, BCH Image was able to develop switches and decorative accents that stood out and were highly durable.