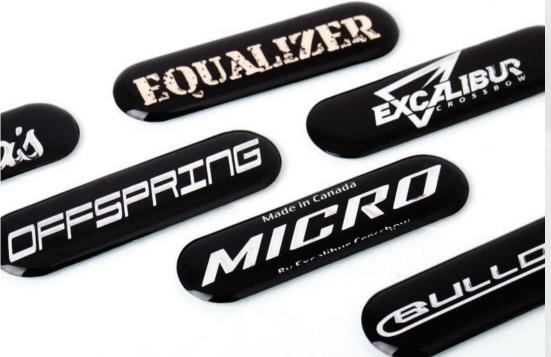

# A NEW DURABLE EMBLEM

## OBJECTIVE

Durable emblem for crossbow hunting.

### CHALLENGE

Our client's priority was a durable and tough emblem for their high-quality hunting crossbows. They wanted a reliable product that would last for many years to come. The client also requested an emblem that would at no time prevent the smooth functioning of their crossbows. The decal would also require a very aggressive adhesive to remain in place as the crossbows may endure rough handling.

# SOLUTION

The BCH Image team quickly realized that the best product for the job was our domed decal. Created 30 years ago, this product has stood the test of time! Over the years, we also have developed special adhesives for more specific applications. BCH Image provided an adhesive that was well suited for the job. We knew the dome could live up to our client's products' names, such as Assassin, Matrix and Bulldog!