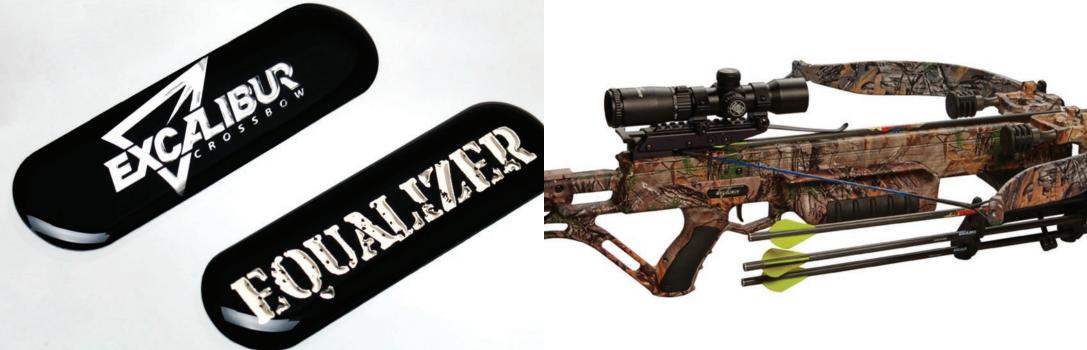

# A NEW DURABLE EMBLEM

## OBJECTIVE

Durable emblem for crossbow hunting.

### CHALLENGE

Our client's priority was a durable and tough emblem for their high-quality hunting crossbows. They wanted a reliable product that would last for many years to come. The client also requested an emblem that would at no time prevent the smooth functioning of their crossbows. The decal would also require a very aggressive adhesive to remain in place as the crossbows may endure rough handling.

# SOLUTION

The BCH Image team quickly realized that the best product for the job was our domed decal. Created 30 years ago, this product has stood the test of time! Over the years, we also have developed special adhesives for more specific applications. BCH Image provided an adhesive that was well suited for the job. We knew the dome could live up to our client's products' names, such as Assassin, Matrix and Bulldog!