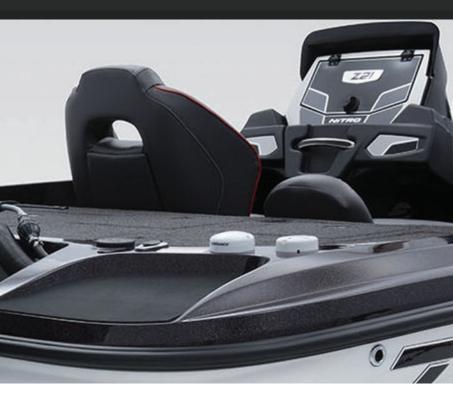

## **OBJECTIVE**

Integrate a graphic theme into a boat's design.

### CHALLENGE

The main challenge was to achieve the look envisioned by the design team at Tracker Marine. They had developed a design that carried across the boat and we had to live up to it with multiple parts incorporating different colors, finishes and texture effects. Everything needed to match and fit together and we had to keep costs as low as possible.

# SOLUTION

Using the envisioned graphic theme, the key was to work with the design team, as well as the other component manufacturers to better understand how we could adapt each part to ensure a great fit, while also keeping each part's price as low as possible. The main idea was to play with each part's thickness as well as making sure that the main material we use would offer the same finish and the same «feel». This way, we made sure that each part not only shared the same graphic concept, but that the fit and finish would carry across the boat evenly, making it a whole, as it was designed to be.