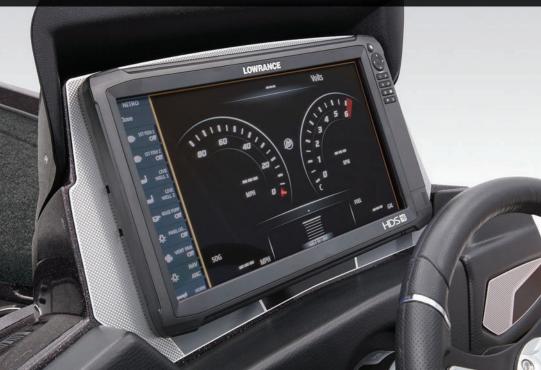

## **OBJECTIVE**

Integrate a graphic theme into a boat's design.

### CHALLENGE

The main challenge was to achieve the look envisioned by the design team at Tracker Marine. They had developed a design that carried across the boat and we had to live up to it with multiple parts incorporating different colors, finishes and texture effects. Everything needed to match and fit together and we had to keep costs as low as possible.

# SOLUTION

Using the envisioned graphic theme, the key was to work with the design team, as well as the other component manufacturers to better understand how we could adapt each part to ensure a great fit, while also keeping each part's price as low as possible. The main idea was to play with each part's thickness as well as making sure that the main material we use would offer the same finish and the same «feel». This way, we made sure that each part not only shared the same graphic concept, but that the fit and finish would carry across the boat evenly, making it a whole, as it was designed to be.