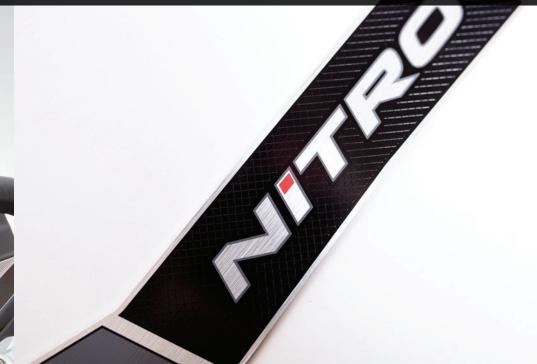

# GRAPHIC THEMES FOR TWO MODELS: NITRO Z20 & NITRO Z21

# SOLUTION

Using the envisioned graphic theme, the key was to work with the design team, as well as the other component manufacturers to better understand how we could adapt each part to ensure a great fit, while also keeping each part's price as low as possible. The main idea was to play with each part's thickness as well as making sure that the main material we use would offer the same finish and the same «feel». This way, we made sure that each part not only shared the same graphic concept, but that the fit and finish would carry across the boat evenly, making it a whole, as it was designed to be.