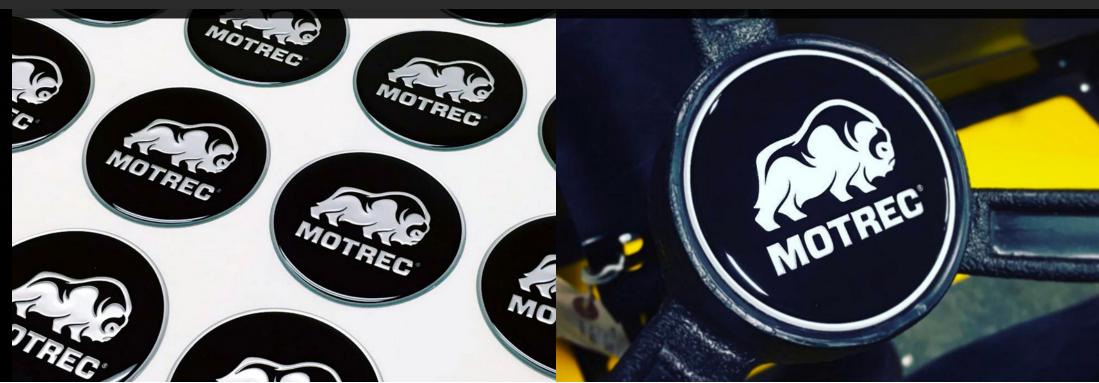

# SOLUTION

Our passionate team quickly went to the drawing board to provide the perfect solution. Proposals were promptly drawn up and several ideas were submitted. Amongst the designs proposed, one stood out and caught our client's attention. A 12-mil aluminum with embossed logo combined with our doming process. The dome protects the aluminum and provides the badge with a tough exterior that will resist to harsh conditions. BCH Image is always working to go beyond our clients' expectations!