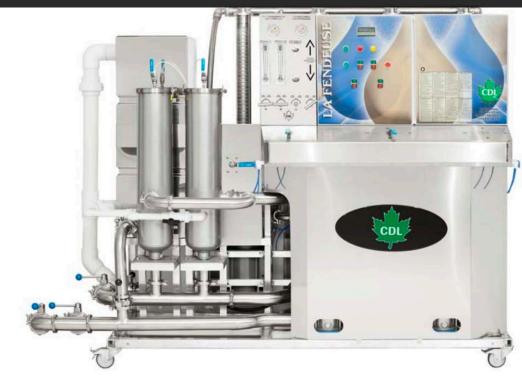

## **CHALLENGE**

For nearly 50 years, the family sugarbush has served as a testing ground for new CDL products. CDL manufactures and distributes maple sugaring equipment. Most of their equipment is made of stainless steel. Our client came to us looking for very large robust logos for their equipment. Not only did these need to be large, they had to meet high heat resistance as well as an easy application and durability.

## SOLUTION

Through teamwork and collaboration, CDL and BCH were able to create an exciting new product that met the needs of the customer in an affordable way while not compromising on the appearance and look they deserve. Domed was the best option for easy application and durability.