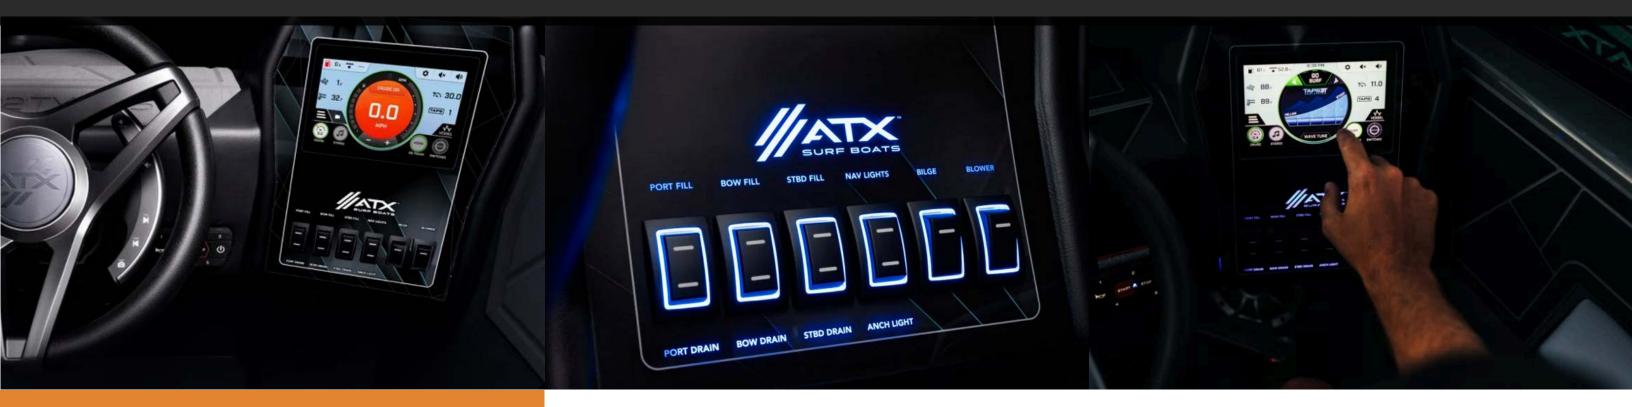

## BRAND NEW DASH PANEL FOR ATX

**CLIENT:** ATX SURF BOATS

**INDUSTRY:** MARINE

**PROCESS:** TEXTURED PATTERN & BACKLIGHTING

**SOLUTION:** DASH PANEL

## **OBJECTIVE**

Create a dash panel with a unique look that would blend in with the boat's design.

## CHALLENGE

Integrate different lighting effects, while making the part modern and unique.

## SOLUTION

Working with Tigé's design and engineering team, we first started by exploring different design concepts. Once a concept was pre-approved, we had to find a way to achieve the desired lighting effect. After a few trials, we were finally able to design a custom bracket system that could light up in two different directions. That way not only was the logo illuminated, but the labels as well. In the end, BCH team developed an innovative dash panel that stands out by its graphic design and its lighting effect.